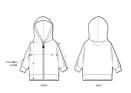

# s7anley/s7ella

| SIZES           | 6-12 M/68-80CM | 12-18 M/80-86CM | 18-24 M/86-92CM | 24-36 M/92-98CM |
|-----------------|----------------|-----------------|-----------------|-----------------|
| A Half Chest    | 28.5           | 30              | 31.5            | 32.5            |
| B Body Length   | 30.5           | 32              | 34              | 36.5            |
| C Sleeve Length | 23             | 24              | 26              | 28.5            |