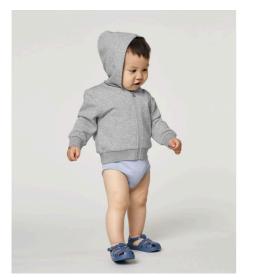

## The babies' zip-thru hoodie

Medium Fit

- Set-in sleeve
- Lined hood in single jersey
- Single jersey tape at inside back neck and at inside of zipper
- Nylon coil reversed zip at centre front
- Top zip guard and full placket finish at centre front
- Self fabric half moon at back neck
- 1x1 rib at sleeve hem and bottom hem