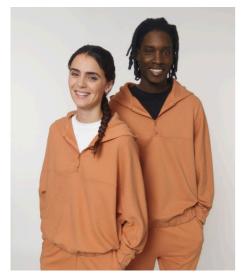

## UNISEX HOODIE SWEATSHIRTS STSU875 - GLOBETROTTER WAVE TERRY

## The unisex oversized hoodie sweatshirt wave terry

Oversized

- Dolman sleeves
- Lined hood in self fabric
- Inside herringbone back neck tape
- Self fabric half moon at back neck
- Single needle topstitch at neckline and hood opening
- Elastic at bottom hem and sleeves hem
- Quarter nylon coil reversed zip at center front with inside herringbone facing
- Bottom hem and sleeve hem with double topstitch

Combo options

Decker Wave Terry

Shell : Seersucker Terry , 100% Cotton - Organic Ring Spun Combed , Panel washed , 350 GSM