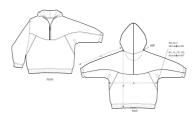

## UNISEX HOODIE SWEATSHIRTS STSU875 - GLOBETROTTER WAVE TERRY

## The unisex oversized hoodie sweatshirt wave terry

Oversized

- Dolman sleeves
- Lined hood in self fabric
- Inside herringbone back neck tape
- Self fabric half moon at back neck
- Single needle topstitch at neckline and hood opening
- Elastic at bottom hem and sleeves hem
- Quarter nylon coil reversed zip at center front with inside herringbone facing
- Bottom hem and sleeve hem with double topstitch